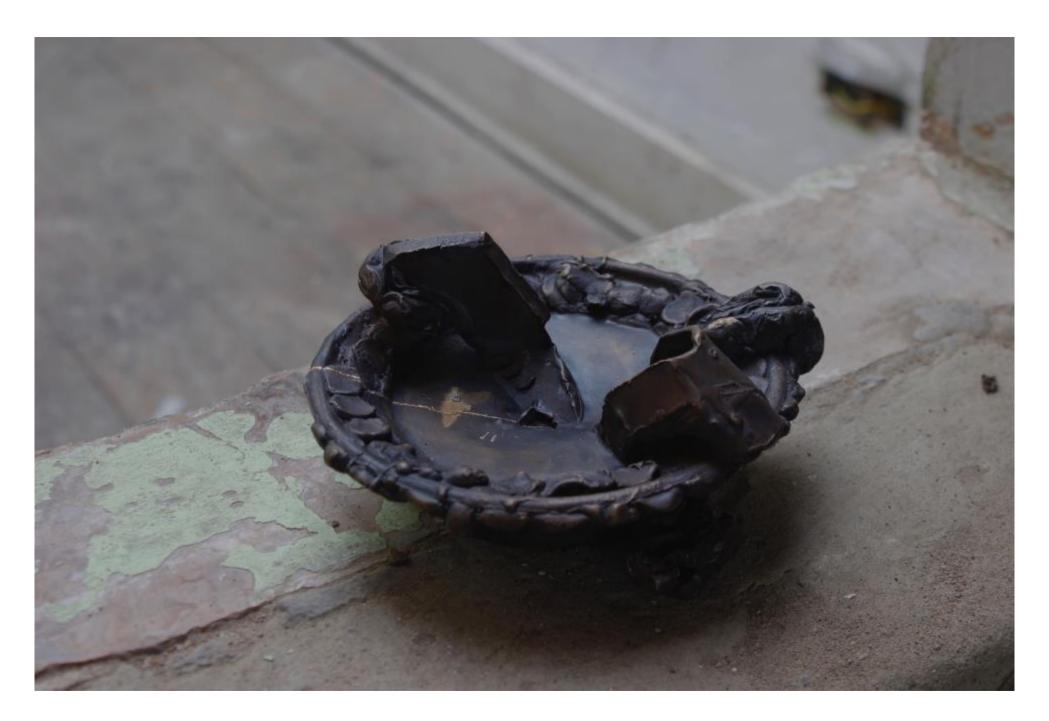

Hanna Umin *Dried Prune Giveaway I* Bronze

Far Left: Philip Booth *Untitled* Oil on Canvas Far right: Hanna Umin

Hamish Pearch *Untitled* Jesmonite, Plywood

Hanna Umin *Dried Prune Giveaway* II Bronze

Vassilis Christofi *Untitled (Shirt)* Ink on Paper