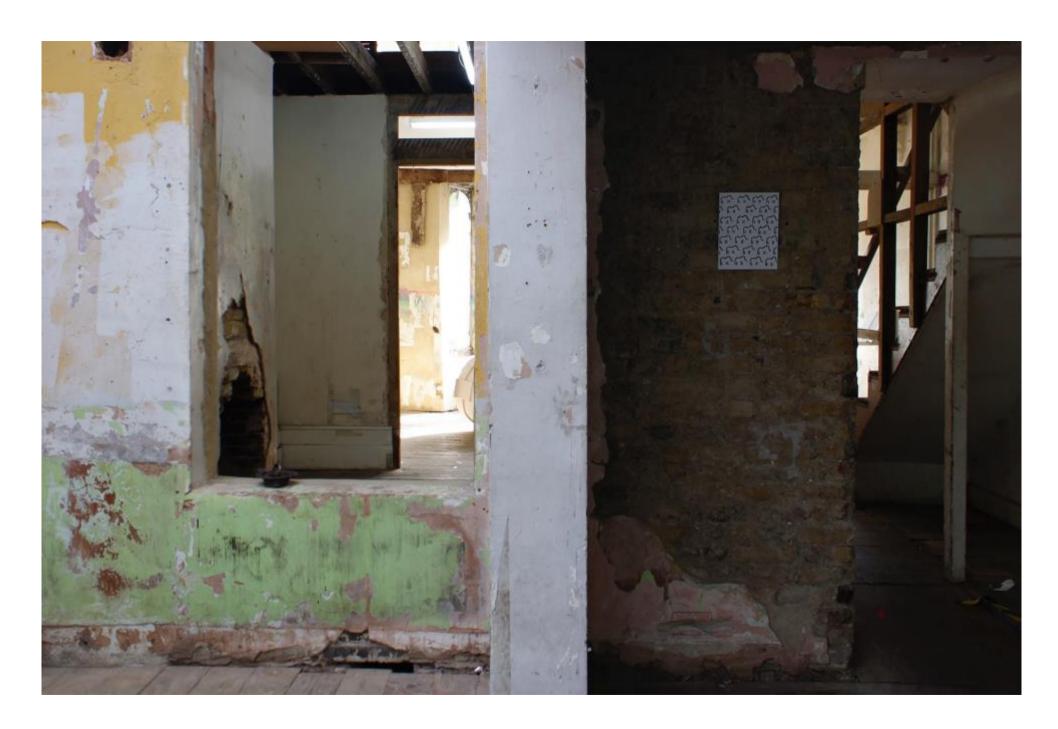

Safehouse as a building is both physically stripped, and emotionally loaded.

In this once domestic Victorian era dwelling, architectural remnants gesture towards the space's historical usage and to the now fractured narratives of the lives lived inside.

The loose threads of the relationships and human presence witnessed and imbibed by the building's walls sit just outside of perception. Nevertheless, an emotional awareness is permitted; contained within this structure on the brink of, but prevented from, collapse.