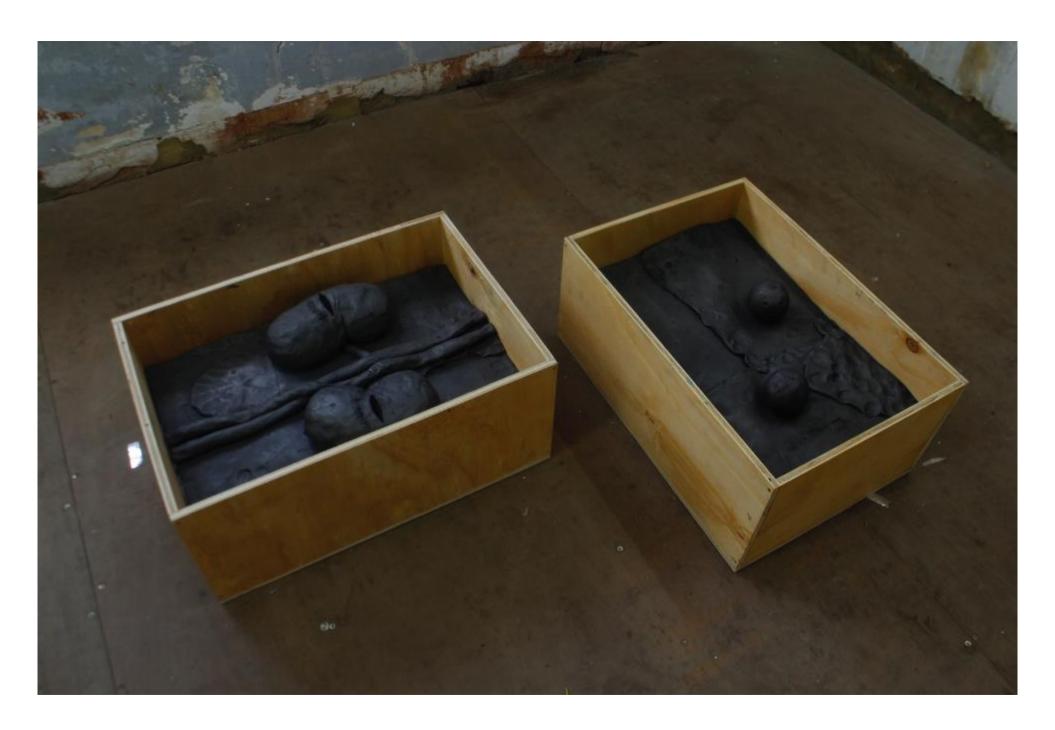

Hanna Umin *Dried Prune Giveaway I* Bronze

Far Left: Philip Booth *Untitled* Oil on Canvas Far right: Hanna Umin

Hamish Pearch *Untitled* Jesmonite, Plywood

Hanna Umin *Dried Prune Giveaway* II Bronze

Vassilis Christofi *Untitled (Shirt)* Ink on Paper