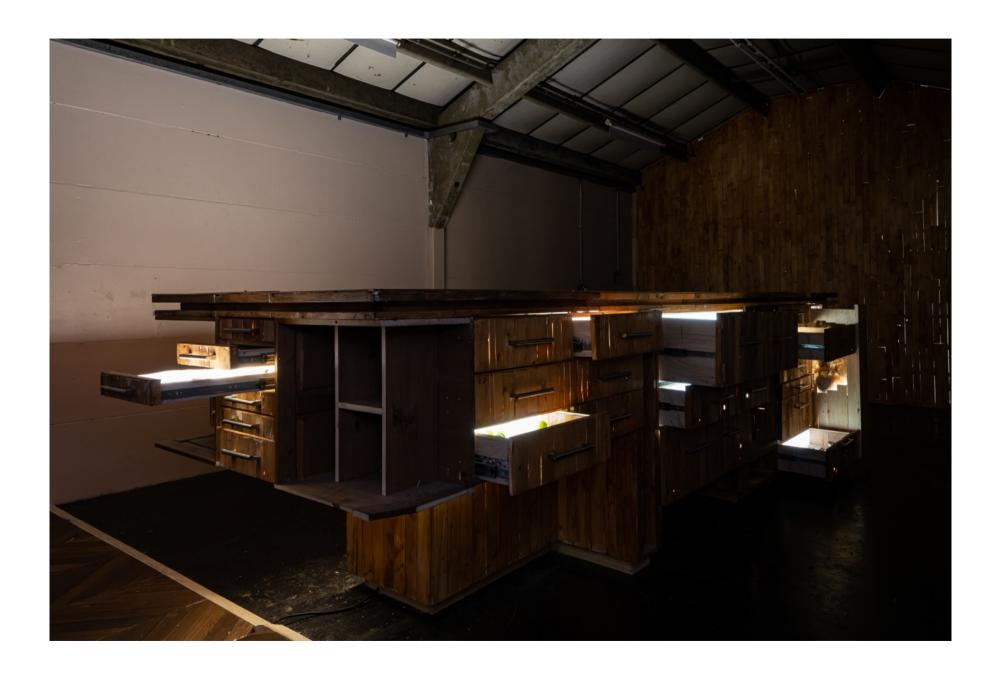

## Physical contents

Reclaimed Pinewood Cupboard Doors Stained 3x1 Timber Mahogany Parquet, C. 1960 Wooden Dollhouse

Recticel TV, C. 2000s

Butchers Block, fragments. C 1900 Ark of the Covenant (Miniature)

## Environment

Stage floor, recovered from Donmar Warehouse Pinewood Timber, Fluorescent tubing.

'So Much life'

'Reuniting the Fleet/Roslin Confesses'
'Roslin and Adama'

'Grand Old Lady'

From Battlestar Galactica (2004), by Bear McCreary 2009.