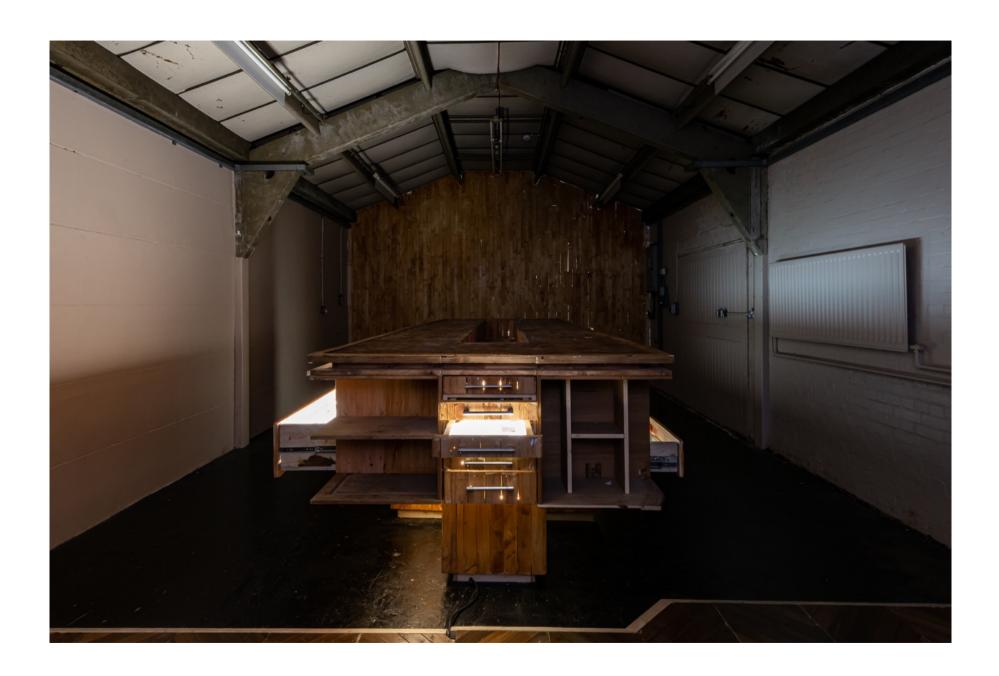

## Environment

Stage floor, recovered from Donmar Warehouse Pinewood Timber, Fluorescent tubing.

'So Much life'

'Reuniting the Fleet/Roslin Confesses'
'Roslin and Adama'

'Grand Old Lady'

From Battlestar Galactica (2004), by Bear McCreary 2009.

Duvet. Old Exhibition Texts. Duct Tape

Mammoth Rib Bone, c. 30,000.BC

Draw Runners. Lots.