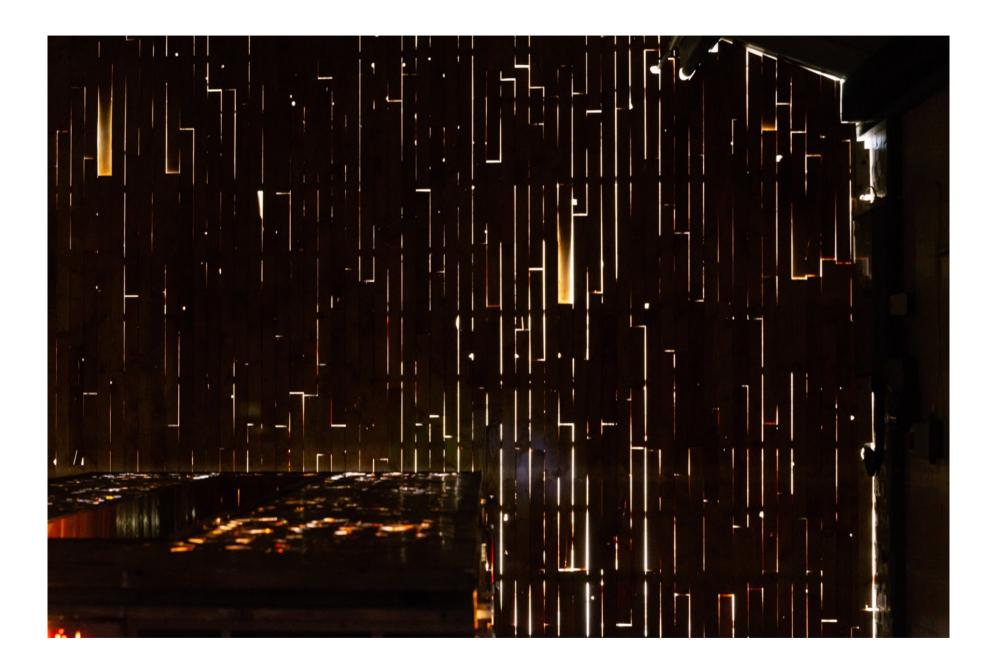

## Environment

Stage floor, recovered from Donmar Warehouse Pinewood Timber, Fluorescent tubing.

'So Much life'

'Reuniting the Fleet/Roslin Confesses'
'Roslin and Adama'

'Grand Old Lady'

From Battlestar Galactica (2004), by Bear McCreary 2009.