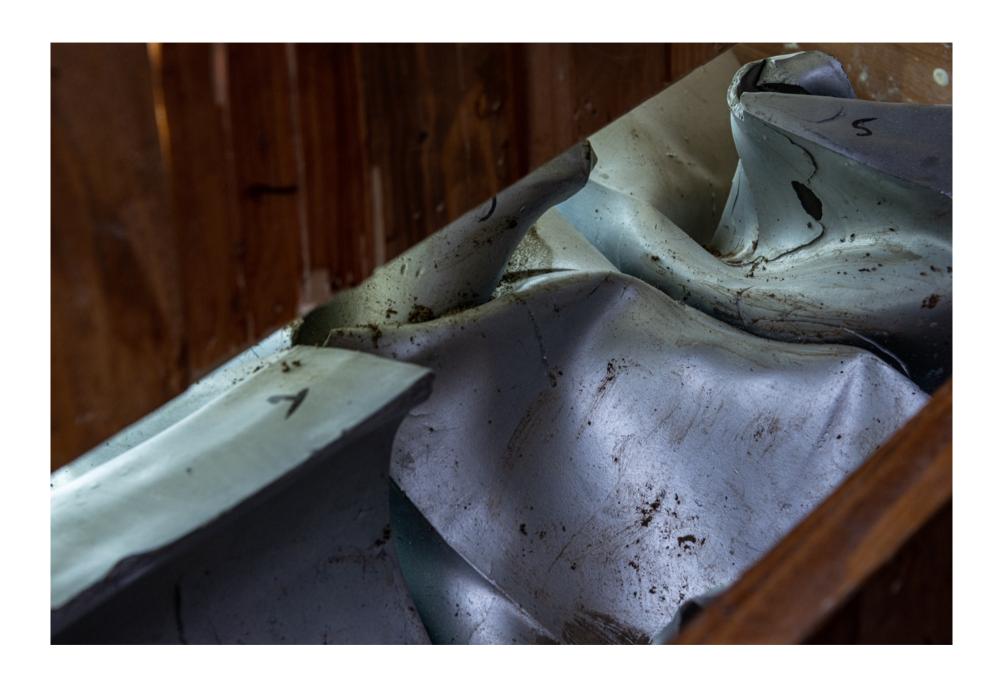

Duvet. Old Exhibition Texts. Duct Tape

Mammoth Rib Bone, c. 30,000.BC

Draw Runners. Lots.