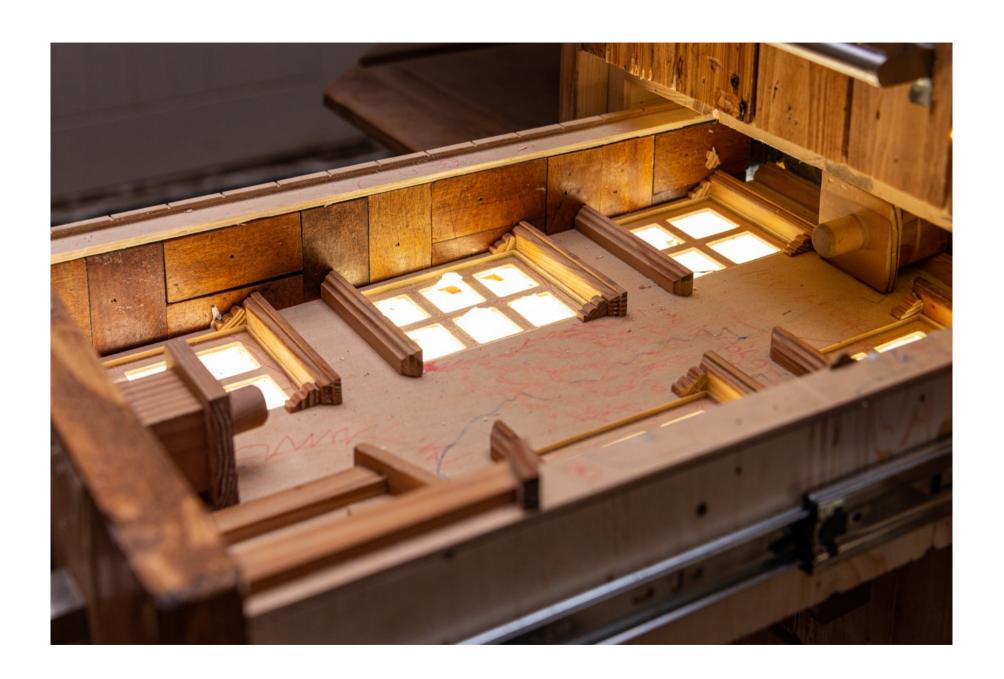

## Physical contents

Reclaimed Pinewood Cupboard Doors Stained 3x1 Timber Mahogany Parquet, C. 1960 Wooden Dollhouse

Recticel TV, C. 2000s

Butchers Block, fragments. C 1900 Ark of the Covenant (Miniature)