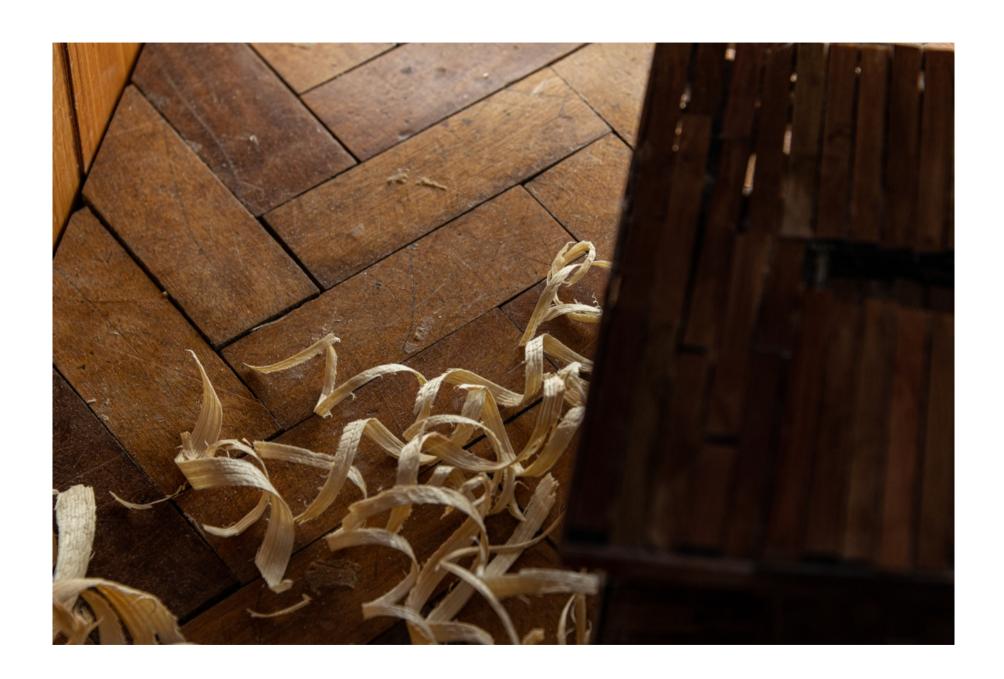

American Flag

Mount Rushmore figurine

Old Books

Golf Balls (River) Glass Eye (Stolen) Wood Shavings Opal Perspex

Stone Carving, Contemporary

Imitation Silk, Blue Fur, Synthetic

Soil

Mini Fridge (Well Stocked)