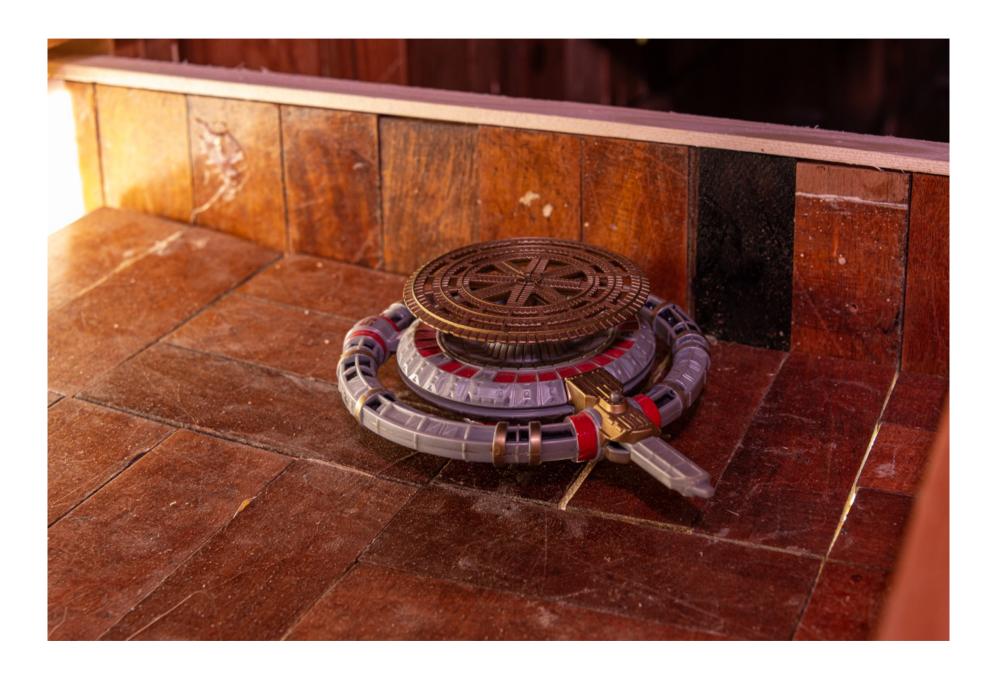

Cast, Bone (Numerous)

Eagle Cane Golden Eagle, Pair

Fractured Elephant Ceramic
Broken Shredder Parts
Cheap Old Wardrobes
Pinewood Furniture Board
Broken Glass, Keys, Receipts
Wreaked Laminate Flooring
Flight Pins (Battlestar Galactica)