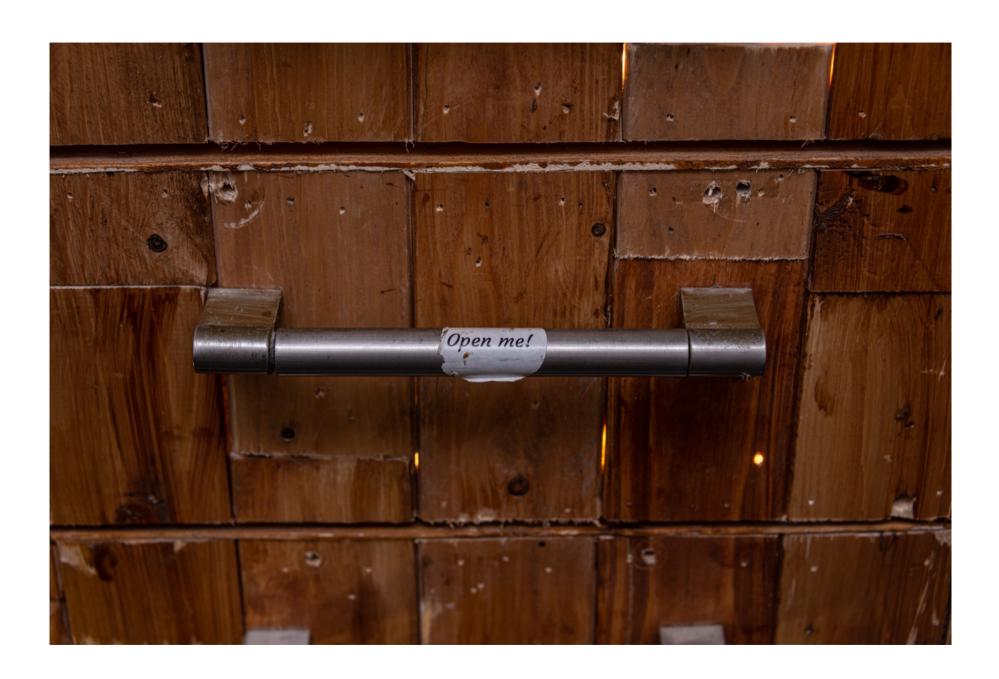

## Physical contents

Reclaimed Pinewood Cupboard Doors Stained 3x1 Timber Mahogany Parquet, C. 1960 Wooden Dollhouse

Recticel TV, C. 2000s

Butchers Block, fragments. C 1900 Ark of the Covenant (Miniature)