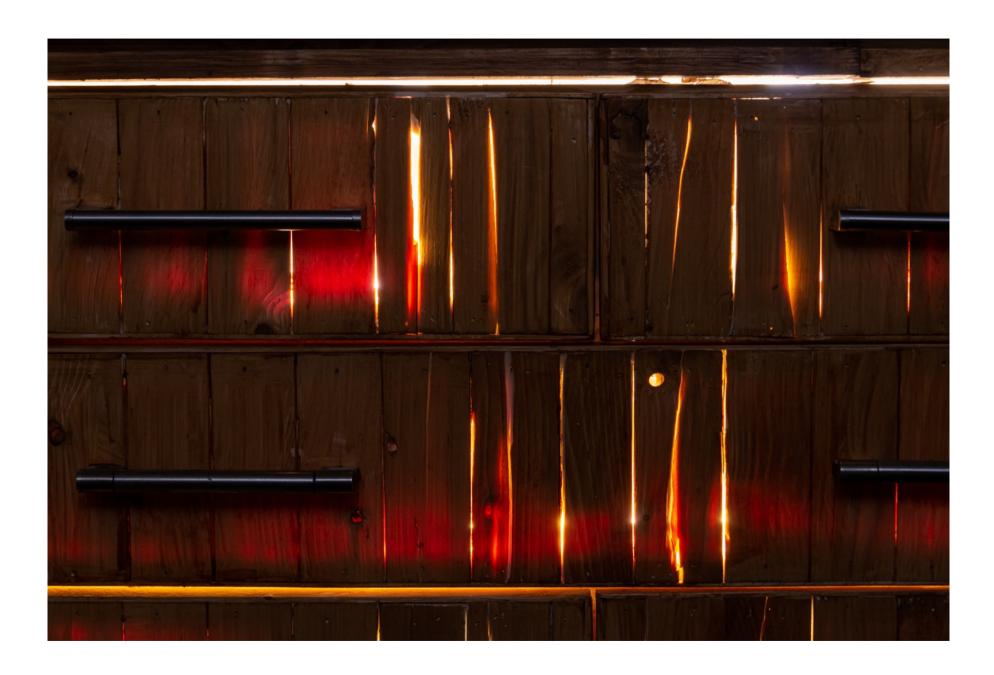

## Environment

Stage floor, recovered from Donmar Warehouse Pinewood Timber, Fluorescent tubing.

'So Much life'

'Reuniting the Fleet/Roslin Confesses'
'Roslin and Adama'

'Grand Old Lady'

From Battlestar Galactica (2004), by Bear McCreary 2009.