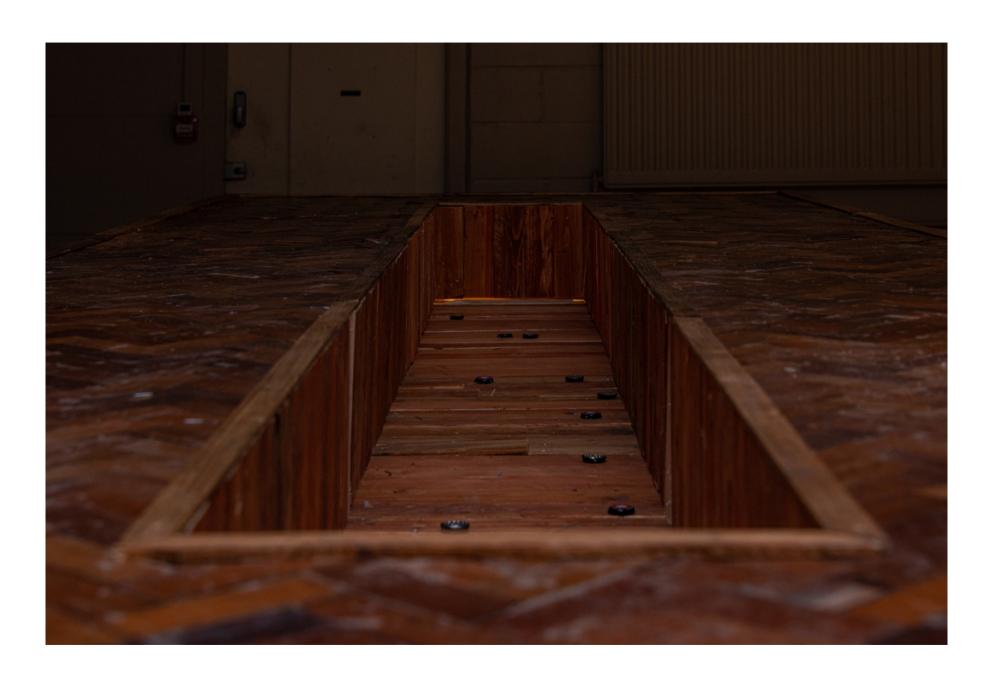

## Physical contents

Reclaimed Pinewood Cupboard Doors Stained 3x1 Timber Mahogany Parquet, C. 1960 Wooden Dollhouse

Recticel TV, C. 2000s

Butchers Block, fragments. C 1900 Ark of the Covenant (Miniature)

Cast, Bone (Numerous)

Eagle Cane Golden Eagle, Pair

Fractured Elephant Ceramic
Broken Shredder Parts
Cheap Old Wardrobes
Pinewood Furniture Board
Broken Glass, Keys, Receipts
Wreaked Laminate Flooring
Flight Pins (Battlestar Galactica)

Bed knobs