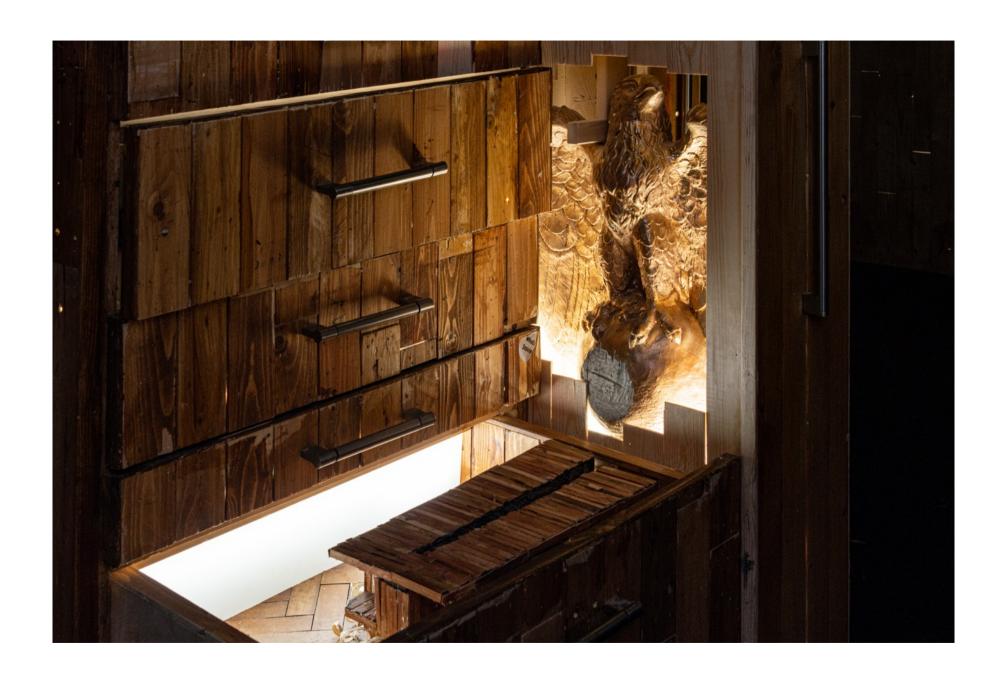

## Physical contents

Reclaimed Pinewood Cupboard Doors Stained 3x1 Timber Mahogany Parquet, C. 1960 Wooden Dollhouse

Recticel TV, C. 2000s

Butchers Block, fragments. C 1900 Ark of the Covenant (Miniature)

Cast, Bone (Numerous)

Eagle Cane Golden Eagle, Pair

Fractured Elephant Ceramic
Broken Shredder Parts
Cheap Old Wardrobes
Pinewood Furniture Board
Broken Glass, Keys, Receipts
Wreaked Laminate Flooring
Flight Pins (Battlestar Galactica)