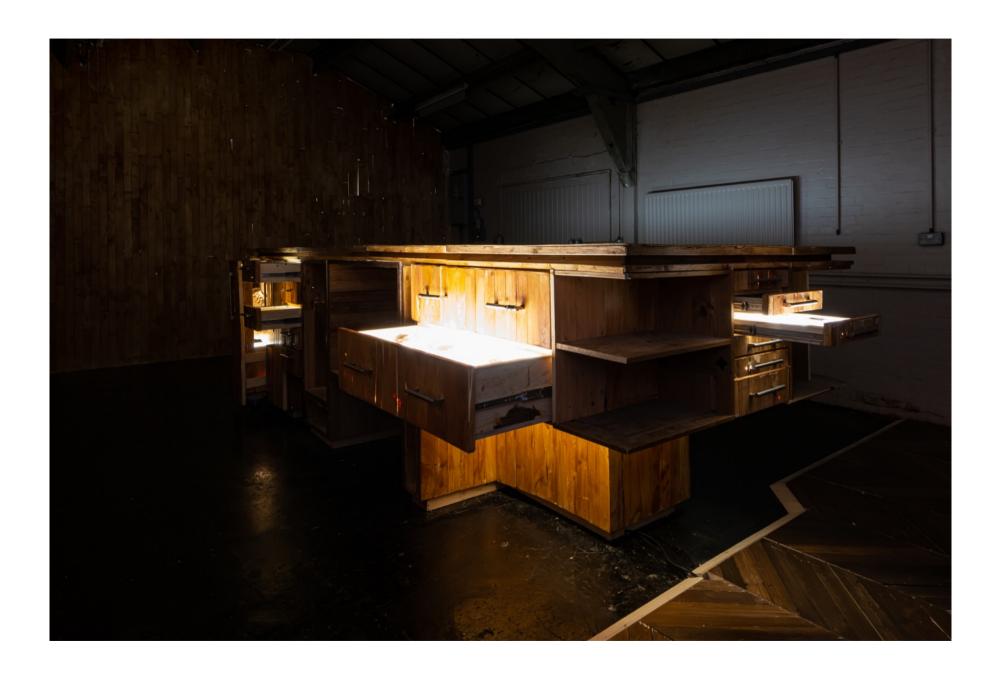

## Environment

Stage floor, recovered from Donmar Warehouse Pinewood Timber, Fluorescent tubing.

'So Much life'

'Reuniting the Fleet/Roslin Confesses'
'Roslin and Adama'

'Grand Old Lady'

From Battlestar Galactica (2004), by Bear McCreary 2009.

Duvet. Old Exhibition Texts. Duct Tape

Mammoth Rib Bone, c. 30,000.BC

Draw Runners. Lots.