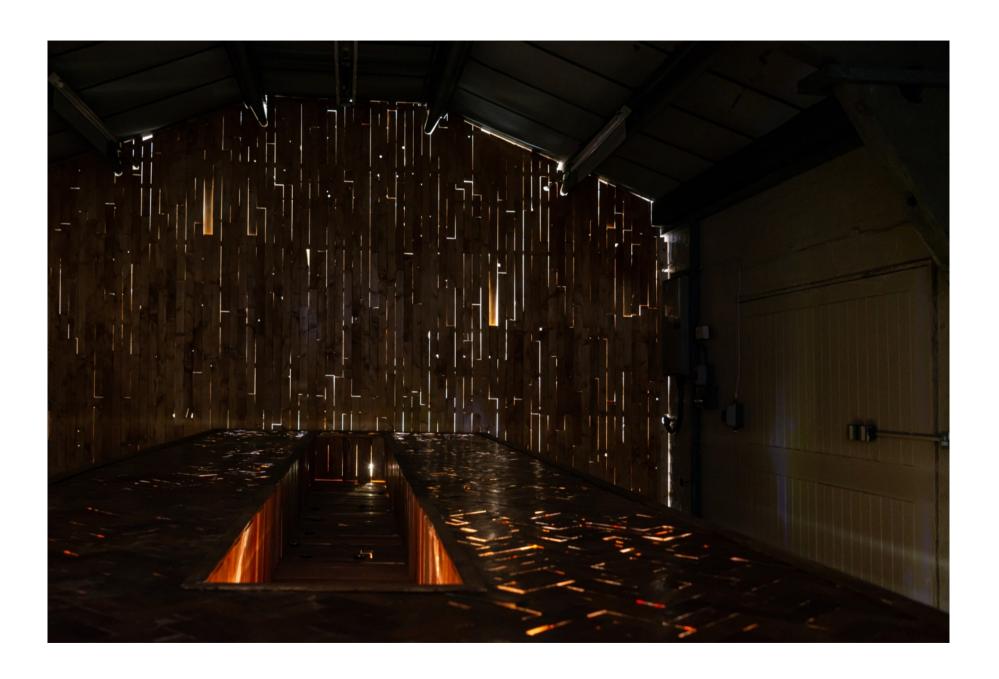

## Environment

Stage floor, recovered from Donmar Warehouse Pinewood Timber, Fluorescent tubing.

'So Much life'

'Reuniting the Fleet/Roslin Confesses'
'Roslin and Adama'

'Grand Old Lady'

From Battlestar Galactica (2004), by Bear McCreary 2009.